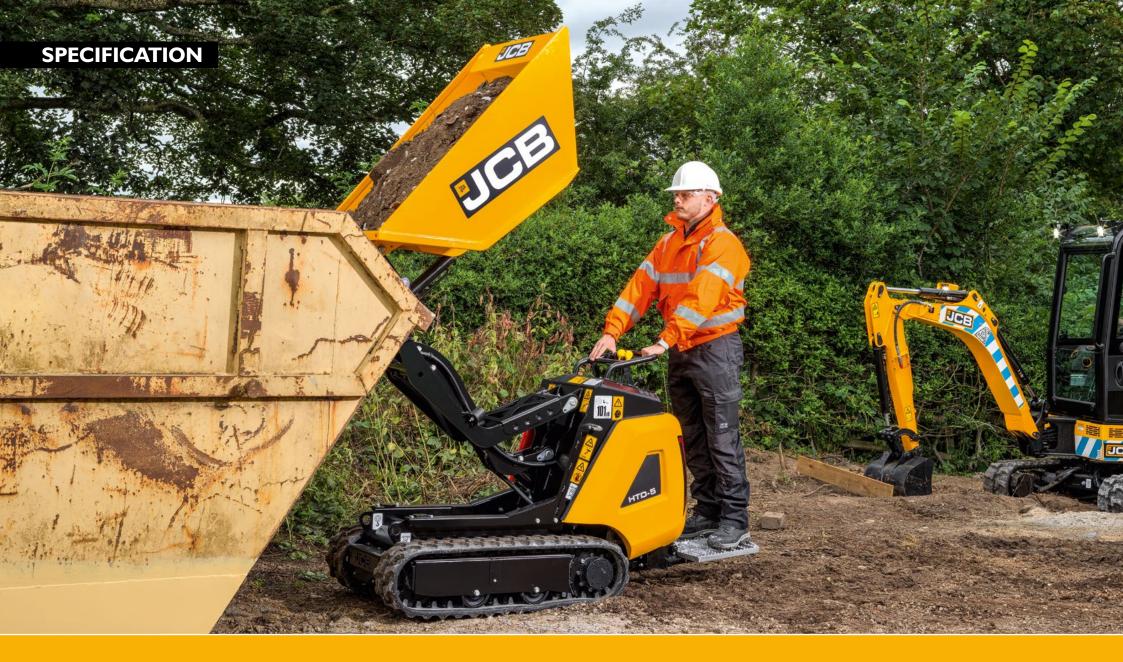

# A SMARTSTEP FORWARD IN SAFETY.

The new HTD5 is a compact, ride-on, high-tip, diesel-powered Dumpster designed to save you time, energy and money. Our new optional SmartStep feature maximises comfort and on-site safety.

### **EASY TIPPING.**

A high-tip capability of 1.45m makes it easy to tip directly into a high sided vehicle or high side skip.

| A Overall Length Step Down mm 2152 B Overall Length Step Up mm 1770 C Undercarriage overall Length - Rubber mm 1166 D Maximum height (tipping position) mm 2720 E Skip ground clearance (tipping position) mm 1450 F Minimum Skip height (transport postion) mm 780 G Overall Height (transport postion) mm 1106 H Single Track width mm 180 I Track spacing mm 338 J Maximum Track Width mm 700                                  | STAT | TIC DIMENSIONS                          |    |      |  |
|-----------------------------------------------------------------------------------------------------------------------------------------------------------------------------------------------------------------------------------------------------------------------------------------------------------------------------------------------------------------------------------------------------------------------------------|------|-----------------------------------------|----|------|--|
| C Undercarriage overall Length - Rubber mm 1166 D Maximum height (tipping position) mm 2720 E Skip ground clearance (tipping postion) mm 1450 F Minimum Skip height (transport postion) mm 780 G Overall Height (transport postion) mm 1106 H Single Track width mm 180 I Track spacing mm 338 J Maximum Track Width mm 700                                                                                                       | Α    | Overall Length Step Down                | mm | 2152 |  |
| D Maximum height (tipping position) mm 2720  E Skip ground clearance (tipping postion) mm 1450  F Minimum Skip height (transport postion) mm 780  G Overall Height (transport postion) mm 1106  H Single Track width mm 180  I Track spacing mm 338  J Maximum Track Width mm 700                                                                                                                                                 | В    | Overall Length Step Up                  | mm | 1770 |  |
| E         Skip ground clearance (tipping postion)         mm         1450           F         Minimum Skip height (transport postion)         mm         780           G         Overall Height (transport postion)         mm         1106           H         Single Track width         mm         180           I         Track spacing         mm         338           J         Maximum Track Width         mm         700 | С    | Undercarriage overall Length - Rubber   | mm | 1166 |  |
| F         Minimum Skip height (transport postion)         mm         780           G         Overall Height (transport postion)         mm         1106           H         Single Track width         mm         180           I         Track spacing         mm         338           J         Maximum Track Width         mm         700                                                                                     | D    | Maximum height (tipping position)       | mm | 2720 |  |
| G         Overall Height (transport postion)         mm         I 106           H         Single Track width         mm         180           I         Track spacing         mm         338           J         Maximum Track Width         mm         700                                                                                                                                                                       | Е    | Skip ground clearance (tipping postion) | mm | 1450 |  |
| H         Single Track width         mm         180           I         Track spacing         mm         338           J         Maximum Track Width         mm         700                                                                                                                                                                                                                                                       | F    | Minimum Skip height (transport postion) | mm | 780  |  |
| I         Track spacing         mm         338           J         Maximum Track Width         mm         700                                                                                                                                                                                                                                                                                                                     | G    | Overall Height (transport postion)      | mm | 1106 |  |
| J Maximum Track Width mm 700                                                                                                                                                                                                                                                                                                                                                                                                      | Н    | Single Track width                      | mm | 180  |  |
|                                                                                                                                                                                                                                                                                                                                                                                                                                   | 1    | Track spacing                           | mm | 338  |  |
|                                                                                                                                                                                                                                                                                                                                                                                                                                   | J    | Maximum Track Width                     | mm | 700  |  |
| K Maximum Machine Width mm 706                                                                                                                                                                                                                                                                                                                                                                                                    | K    | Maximum Machine Width                   | mm | 706  |  |