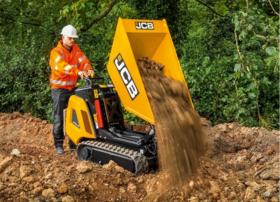

### **EASY TIPPING.**

A high-tip capability of 1.45m makes it easy to tip directly into a high sided vehicle or high side skip.

| A Overall Length Step Down mm 2152 B Overall Length Step Up mm 1770 C Undercarriage overall Length - Rubber mm 1166 D Maximum height (tipping position) mm 2720 E Skip ground clearance (tipping position) mm 1450 F Minimum Skip height (transport postion) mm 780 G Overall Height (transport postion) mm 1106 H Single Track width mm 180 I Track spacing mm 338 J Maximum Track Width mm 700                                  | STAT | TIC DIMENSIONS                          |    |      |  |
|-----------------------------------------------------------------------------------------------------------------------------------------------------------------------------------------------------------------------------------------------------------------------------------------------------------------------------------------------------------------------------------------------------------------------------------|------|-----------------------------------------|----|------|--|
| C Undercarriage overall Length - Rubber mm 1166 D Maximum height (tipping position) mm 2720 E Skip ground clearance (tipping postion) mm 1450 F Minimum Skip height (transport postion) mm 780 G Overall Height (transport postion) mm 1106 H Single Track width mm 180 I Track spacing mm 338 J Maximum Track Width mm 700                                                                                                       | Α    | Overall Length Step Down                | mm | 2152 |  |
| D Maximum height (tipping position) mm 2720  E Skip ground clearance (tipping postion) mm 1450  F Minimum Skip height (transport postion) mm 780  G Overall Height (transport postion) mm 1106  H Single Track width mm 180  I Track spacing mm 338  J Maximum Track Width mm 700                                                                                                                                                 | В    | Overall Length Step Up                  | mm | 1770 |  |
| E         Skip ground clearance (tipping postion)         mm         1450           F         Minimum Skip height (transport postion)         mm         780           G         Overall Height (transport postion)         mm         1106           H         Single Track width         mm         180           I         Track spacing         mm         338           J         Maximum Track Width         mm         700 | С    | Undercarriage overall Length - Rubber   | mm | 1166 |  |
| F         Minimum Skip height (transport postion)         mm         780           G         Overall Height (transport postion)         mm         1106           H         Single Track width         mm         180           I         Track spacing         mm         338           J         Maximum Track Width         mm         700                                                                                     | D    | Maximum height (tipping position)       | mm | 2720 |  |
| G         Overall Height (transport postion)         mm         I 106           H         Single Track width         mm         180           I         Track spacing         mm         338           J         Maximum Track Width         mm         700                                                                                                                                                                       | Е    | Skip ground clearance (tipping postion) | mm | 1450 |  |
| H         Single Track width         mm         180           I         Track spacing         mm         338           J         Maximum Track Width         mm         700                                                                                                                                                                                                                                                       | F    | Minimum Skip height (transport postion) | mm | 780  |  |
| I         Track spacing         mm         338           J         Maximum Track Width         mm         700                                                                                                                                                                                                                                                                                                                     | G    | Overall Height (transport postion)      | mm | 1106 |  |
| J Maximum Track Width mm 700                                                                                                                                                                                                                                                                                                                                                                                                      | Н    | Single Track width                      | mm | 180  |  |
|                                                                                                                                                                                                                                                                                                                                                                                                                                   | 1    | Track spacing                           | mm | 338  |  |
|                                                                                                                                                                                                                                                                                                                                                                                                                                   | J    | Maximum Track Width                     | mm | 700  |  |
| K Maximum Machine Width mm 706                                                                                                                                                                                                                                                                                                                                                                                                    | K    | Maximum Machine Width                   | mm | 706  |  |

Compact turning circle for easy manoeuvring

Large carry capacity of 500kg.

Tip height of 1.45m allowing you to empty into a skip or high sided vehicle

Machine width of just 706mm allowing you to fit through any standard doorway or gate