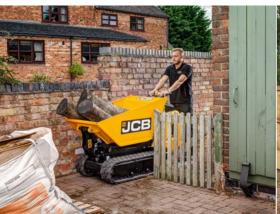

# A SMARTSTEP FORWARD IN SAFETY.

The new HTD5 is a compact, ride-on, high-tip, diesel-powered Dumpster designed to save you time, energy and money. Our new optional SmartStep feature maximises comfort and on-site safety.

## **EASY ACCESS.**

A machine width of just 706mm allows you to fit through any standard doorway or gate.

Compact turning circle for easy manoeuvring

Large carry capacity of 500kg.

Tip height of 1.45m allowing you to empty into a skip or high sided vehicle

Machine width of just 706mm allowing you to fit through any standard doorway or gate