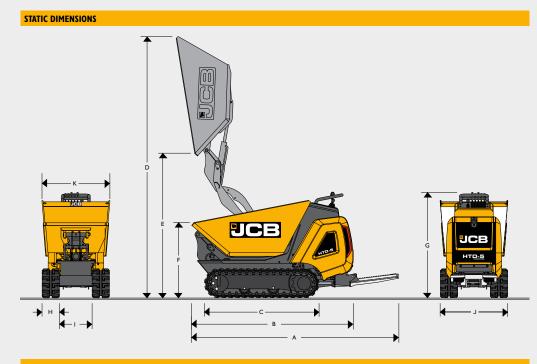

### **EASY TIPPING.**

A high-tip capability of 1.45m makes it easy to tip directly into a high sided vehicle or high side skip.

| A Overall Length Step Down mm 2152 B Overall Length Step Up mm 1770 C Undercarriage overall Length - Rubber mm 1166 D Maximum height (tipping position) mm 2720 E Skip ground clearance (tipping position) mm 1450 F Minimum Skip height (transport postion) mm 780 G Overall Height (transport postion) mm 1106 H Single Track width mm 180 I Track spacing mm 338 J Maximum Track Width mm 700                                  | STAT | TIC DIMENSIONS                          |    |      |  |
|-----------------------------------------------------------------------------------------------------------------------------------------------------------------------------------------------------------------------------------------------------------------------------------------------------------------------------------------------------------------------------------------------------------------------------------|------|-----------------------------------------|----|------|--|
| C Undercarriage overall Length - Rubber mm 1166 D Maximum height (tipping position) mm 2720 E Skip ground clearance (tipping postion) mm 1450 F Minimum Skip height (transport postion) mm 780 G Overall Height (transport postion) mm 1106 H Single Track width mm 180 I Track spacing mm 338 J Maximum Track Width mm 700                                                                                                       | Α    | Overall Length Step Down                | mm | 2152 |  |
| D Maximum height (tipping position) mm 2720  E Skip ground clearance (tipping postion) mm 1450  F Minimum Skip height (transport postion) mm 780  G Overall Height (transport postion) mm 1106  H Single Track width mm 180  I Track spacing mm 338  J Maximum Track Width mm 700                                                                                                                                                 | В    | Overall Length Step Up                  | mm | 1770 |  |
| E         Skip ground clearance (tipping postion)         mm         1450           F         Minimum Skip height (transport postion)         mm         780           G         Overall Height (transport postion)         mm         1106           H         Single Track width         mm         180           I         Track spacing         mm         338           J         Maximum Track Width         mm         700 | С    | Undercarriage overall Length - Rubber   | mm | 1166 |  |
| F         Minimum Skip height (transport postion)         mm         780           G         Overall Height (transport postion)         mm         1106           H         Single Track width         mm         180           I         Track spacing         mm         338           J         Maximum Track Width         mm         700                                                                                     | D    | Maximum height (tipping position)       | mm | 2720 |  |
| G         Overall Height (transport postion)         mm         I 106           H         Single Track width         mm         180           I         Track spacing         mm         338           J         Maximum Track Width         mm         700                                                                                                                                                                       | Е    | Skip ground clearance (tipping postion) | mm | 1450 |  |
| H         Single Track width         mm         180           I         Track spacing         mm         338           J         Maximum Track Width         mm         700                                                                                                                                                                                                                                                       | F    | Minimum Skip height (transport postion) | mm | 780  |  |
| I         Track spacing         mm         338           J         Maximum Track Width         mm         700                                                                                                                                                                                                                                                                                                                     | G    | Overall Height (transport postion)      | mm | 1106 |  |
| J Maximum Track Width mm 700                                                                                                                                                                                                                                                                                                                                                                                                      | Н    | Single Track width                      | mm | 180  |  |
|                                                                                                                                                                                                                                                                                                                                                                                                                                   | 1    | Track spacing                           | mm | 338  |  |
|                                                                                                                                                                                                                                                                                                                                                                                                                                   | J    | Maximum Track Width                     | mm | 700  |  |
| K Maximum Machine Width mm 706                                                                                                                                                                                                                                                                                                                                                                                                    | K    | Maximum Machine Width                   | mm | 706  |  |