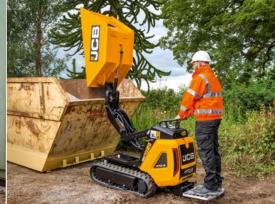

### **EASY TIPPING.**

A high-tip capability of 1.45m makes it easy to tip directly into a high sided vehicle or high side skip.

| A Overall Length Step Down mm 2152 B Overall Length Step Up mm 1770 C Undercarriage overall Length - Rubber mm 1166 D Maximum height (tipping position) mm 2720 E Skip ground clearance (tipping position) mm 1450 F Minimum Skip height (transport postion) mm 780 G Overall Height (transport postion) mm 1106 H Single Track width mm 180 I Track spacing mm 338 J Maximum Track Width mm 700                                  | STAT | TIC DIMENSIONS                          |    |      |  |
|-----------------------------------------------------------------------------------------------------------------------------------------------------------------------------------------------------------------------------------------------------------------------------------------------------------------------------------------------------------------------------------------------------------------------------------|------|-----------------------------------------|----|------|--|
| C Undercarriage overall Length - Rubber mm 1166 D Maximum height (tipping position) mm 2720 E Skip ground clearance (tipping postion) mm 1450 F Minimum Skip height (transport postion) mm 780 G Overall Height (transport postion) mm 1106 H Single Track width mm 180 I Track spacing mm 338 J Maximum Track Width mm 700                                                                                                       | Α    | Overall Length Step Down                | mm | 2152 |  |
| D Maximum height (tipping position) mm 2720  E Skip ground clearance (tipping postion) mm 1450  F Minimum Skip height (transport postion) mm 780  G Overall Height (transport postion) mm 1106  H Single Track width mm 180  I Track spacing mm 338  J Maximum Track Width mm 700                                                                                                                                                 | В    | Overall Length Step Up                  | mm | 1770 |  |
| E         Skip ground clearance (tipping postion)         mm         1450           F         Minimum Skip height (transport postion)         mm         780           G         Overall Height (transport postion)         mm         1106           H         Single Track width         mm         180           I         Track spacing         mm         338           J         Maximum Track Width         mm         700 | С    | Undercarriage overall Length - Rubber   | mm | 1166 |  |
| F         Minimum Skip height (transport postion)         mm         780           G         Overall Height (transport postion)         mm         1106           H         Single Track width         mm         180           I         Track spacing         mm         338           J         Maximum Track Width         mm         700                                                                                     | D    | Maximum height (tipping position)       | mm | 2720 |  |
| G         Overall Height (transport postion)         mm         I 106           H         Single Track width         mm         180           I         Track spacing         mm         338           J         Maximum Track Width         mm         700                                                                                                                                                                       | Е    | Skip ground clearance (tipping postion) | mm | 1450 |  |
| H         Single Track width         mm         180           I         Track spacing         mm         338           J         Maximum Track Width         mm         700                                                                                                                                                                                                                                                       | F    | Minimum Skip height (transport postion) | mm | 780  |  |
| I         Track spacing         mm         338           J         Maximum Track Width         mm         700                                                                                                                                                                                                                                                                                                                     | G    | Overall Height (transport postion)      | mm | 1106 |  |
| J Maximum Track Width mm 700                                                                                                                                                                                                                                                                                                                                                                                                      | Н    | Single Track width                      | mm | 180  |  |
|                                                                                                                                                                                                                                                                                                                                                                                                                                   | 1    | Track spacing                           | mm | 338  |  |
|                                                                                                                                                                                                                                                                                                                                                                                                                                   | J    | Maximum Track Width                     | mm | 700  |  |
| K Maximum Machine Width mm 706                                                                                                                                                                                                                                                                                                                                                                                                    | K    | Maximum Machine Width                   | mm | 706  |  |

Compact turning circle for easy manoeuvring

Large carry capacity of 500kg.

Tip height of 1.45m allowing you to empty into a skip or high sided vehicle

Machine width of just 706mm allowing you to fit through any standard doorway or gate