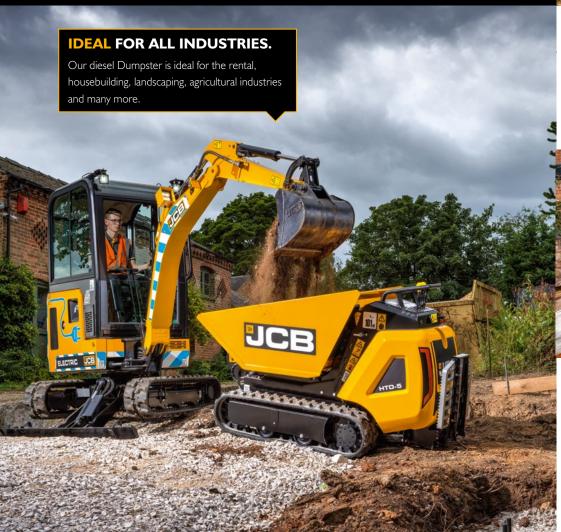

# A SMARTSTEP FORWARD IN SAFETY.

The new HTD5 is a compact, ride-on, high-tip, diesel-powered Dumpster designed to save you time, energy and money. Our new optional SmartStep feature maximises comfort and on-site safety.