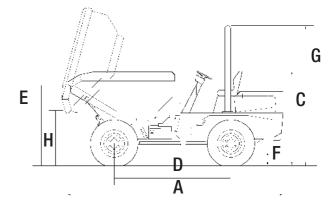

| Dim | nensions (mm)                          |           |           |           |           |           |
|-----|----------------------------------------|-----------|-----------|-----------|-----------|-----------|
|     |                                        | TA5       | TA5S      | TA6       | TA6S      | TA7       |
| А   | Total Length                           | 4270      | 4550      | 4320      | 4590      | 4320      |
| В   | Total Width (not shown)                | 2250      | 2075      | 2350      | 2095      | 2500      |
| С   | Height to Top of Steering Wheel        | 2070      | 2070      | 2160      | 2160      | 2160      |
| D   | Wheelbase                              | 2450      | 2450      | 2450      | 2450      | 2450      |
| Е   | Height to Front Lip of Skip (untipped) | 1500      | 1690      | 1630      | 1760      | 1630      |
| F   | Ground Clearance                       | 308       | 308       | 380       | 380       | 380       |
| G   | Height to Top of ROPS (raised)         | 2835      | 2835      | 2910      | 2910      | 2910      |
| Н   | Height to Front Lip of Skip (tipped)   | 365       | 1060      | 360       | 1100      | 360       |
|     | Turning Radius to Outside of Skip      | 5400 mm   | 5400 mm   | 5600 mm   | 5600 mm   | 5600 mm   |
|     | Steering Angle                         | +/- 30°   | +/- 30°   | +/- 30°   | +/- 30°   | +/- 30°   |
|     | Oscillation                            | +/- 10.5° | +/- 10.5° | +/- 10.5° | +/- 10.5° | +/- 10.5° |
|     | Tipping Type                           | Forward   | Swing     | Forward   | Swing     | Forward   |