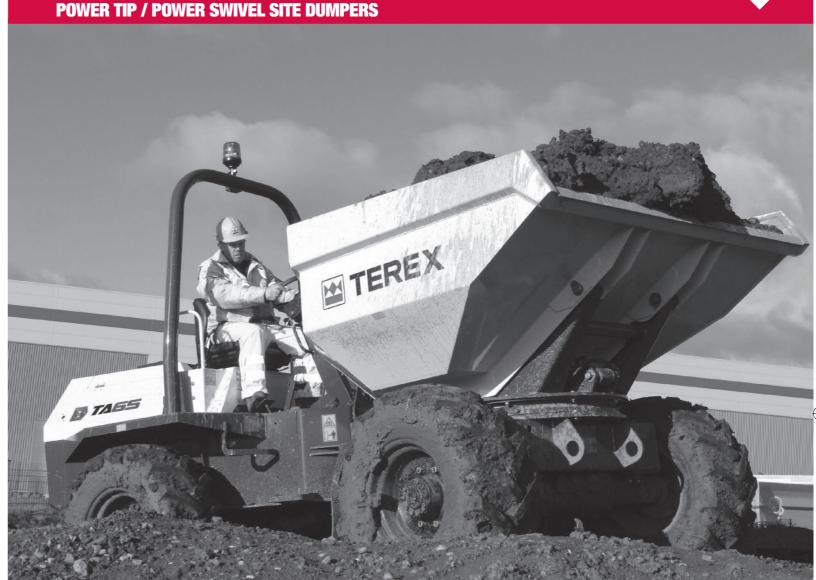

· High ground clearance, low centre of gravity for superb stability and site accessability.

• Powerful, reliable and economical Perkins engines.

• Power Tip (PT) for forwards tip applications. Power Swivel (PS) enables effective placement of load to either side - useful for trench filling or small sites.