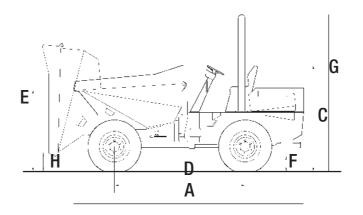

| Dim | nensions (mm)                          |           |           |           |           |           |
|-----|----------------------------------------|-----------|-----------|-----------|-----------|-----------|
|     |                                        | TA5       | TA5S      | TA6       | TA6S      | TA7       |
| А   | Total Length                           | 4270      | 4550      | 4320      | 4590      | 4320      |
| В   | Total Width (not shown)                | 2250      | 2075      | 2350      | 2095      | 2500      |
| С   | Height to Top of Steering Wheel        | 2070      | 2070      | 2160      | 2160      | 2160      |
| D   | Wheelbase                              | 2450      | 2450      | 2450      | 2450      | 2450      |
| Е   | Height to Front Lip of Skip (untipped) | 1500      | 1690      | 1630      | 1760      | 1630      |
| F   | Ground Clearance                       | 308       | 308       | 380       | 380       | 380       |
| G   | Height to Top of ROPS (raised)         | 2835      | 2835      | 2910      | 2910      | 2910      |
| Н   | Height to Front Lip of Skip (tipped)   | 365       | 1060      | 360       | 1100      | 360       |
|     | Turning Radius to Outside of Skip      | 5400 mm   | 5400 mm   | 5600 mm   | 5600 mm   | 5600 mm   |
|     | Steering Angle                         | +/- 30°   | +/- 30°   | +/- 30°   | +/- 30°   | +/- 30°   |
|     | Oscillation                            | +/- 10.5° | +/- 10.5° | +/- 10.5° | +/- 10.5° | +/- 10.5° |
|     | Tipping Type                           | Forward   | Swing     | Forward   | Swing     | Forward   |